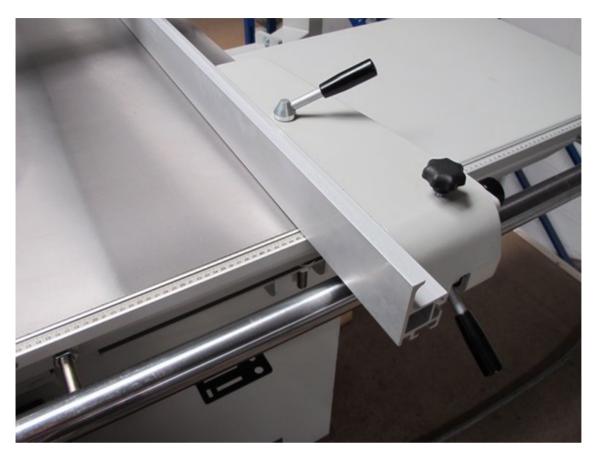

- Handwheel adjustment to the tilting of the blades
- LED Display to the angle of the blade
- 3 blade speeds
- LED indicators for the blade speed
- Table lock in central and backward positions
- Heavy duty rip fence mounted on a solid chromed steel 45mm diameter bar (1,000mm)
- Fine adjustment to rip fence
- Manual adjustments for the scorer (external to the machine for ease of adjustment)