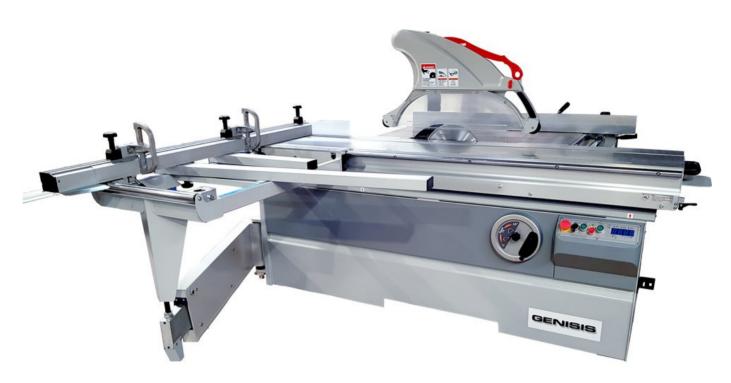

## Genisis XC

## **Videos**

(https://www.youtube.com/watch?v=MgUWYTJ12qc)

- · Compact heavy duty panelsaw
- Heavy-duty saw carriage securely seated in large cast-iron cradle for maximum support
- Heavy-duty cross cut fence with quick release
- Easy-glide sliding table (1900mm)
- Motorised adjustment to the height of the blade

- Handwheel adjustment to the tilting of the blades
- LED Display to the angle of the blade
- 3 blade speeds
- LED indicators for the blade speed
- Table lock in central and backward positions
- Heavy duty rip fence mounted on a solid chromed steel 45mm diameter bar (1,000mm)
- Fine adjustment to rip fence
- Manual adjustments for the scorer (external to the machine for ease of adjustment)

## Specification

| Main saw blade diameter max.              | Ø 400 mm               |
|-------------------------------------------|------------------------|
| Max. cutting height with blade at 90°     | 125 mm                 |
| Max. cutting height with blade at 45°     | 88 mm                  |
| Rectified cast iron fixed table dimension | 570x1000 mm            |
| Main blade speed                          | 3000 / 4000 / 5000 RPM |
| Sliding table length                      | 1900 mm                |
| Main saw bore                             | Ø 30 mm                |
| Main motor power                          | 7.5HP (5.5KW)          |
| Scoring saw blade                         | Ø 120mm                |
| Scoring motor power                       | 1HP (0.75KW)           |
| Scoring blade speed                       | 8000 RPM               |
| Cutting width                             | 1,000 mm               |