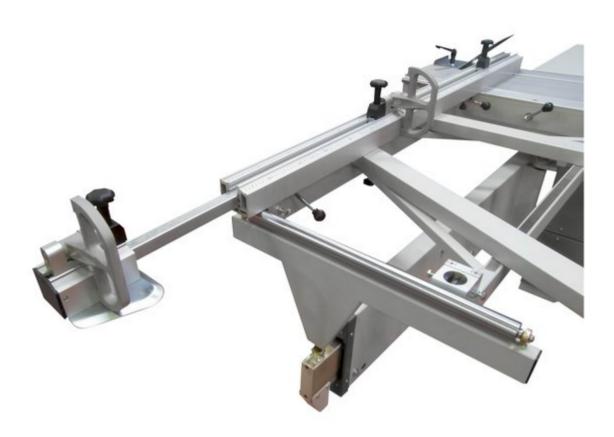

747 kg / 930 kg N.W / G.W.

Heavy duty sliding table

**Scorer adjustments** 

**Heavy duty Flip stops** 

Heavy durty telescopic cross cut fence

Heavy duty rip fence mounted on a 45mm diameter solid chromed steel bar, complete with fine adjustment