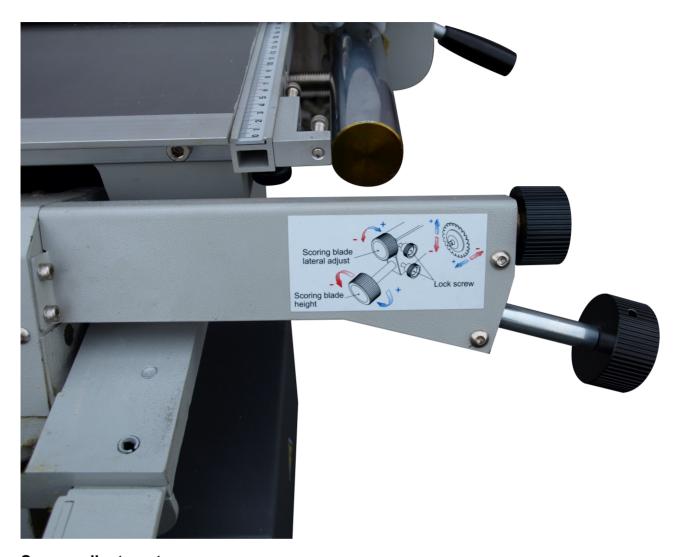

- Handwheel adjustment to the tilting of the blades
- LED Display to the angle of the blade
- 3 blade speeds
- LED indicators for the blade speed
- Table lock in central and backward positions
- Heavy duty rip fence mounted on a solid chromed steel 45mm diameter bar (1,000mm)
- Fine adjustment to rip fence
- Manual adjustments for the scorer (external to the machine for ease of adjustment)

747 kg / 930 kg N.W / G.W.

Heavy duty sliding table

**Scorer adjustments** 

**Heavy duty Flip stops** 

Heavy durty telescopic cross cut fence

Heavy duty rip fence mounted on a 45mm diameter solid chromed steel bar, complete with fine adjustment