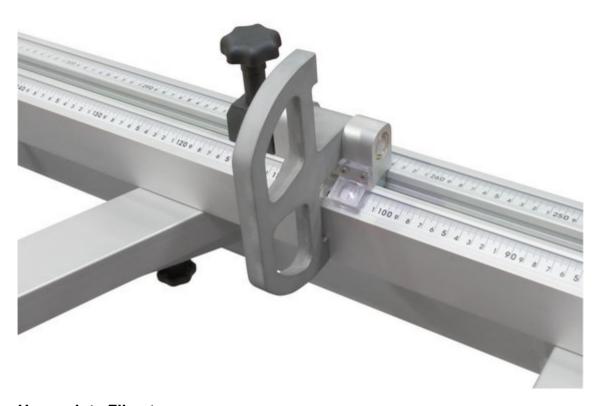

747 kg / 930 kg N.W / G.W.

Heavy duty sliding table

**Scorer adjustments** 

**Heavy duty Flip stops** 

Heavy durty telescopic cross cut fence

Heavy duty rip fence mounted on a 45mm diameter solid chromed steel bar, complete with fine adjustment