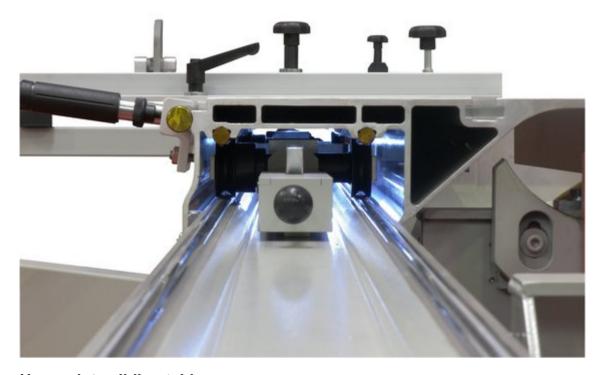

747 kg / 930 kg N.W / G.W.

Heavy duty sliding table

**Scorer adjustments** 

**Heavy duty Flip stops** 

Heavy durty telescopic cross cut fence

Heavy duty rip fence mounted on a 45mm diameter solid chromed steel bar, complete with fine adjustment