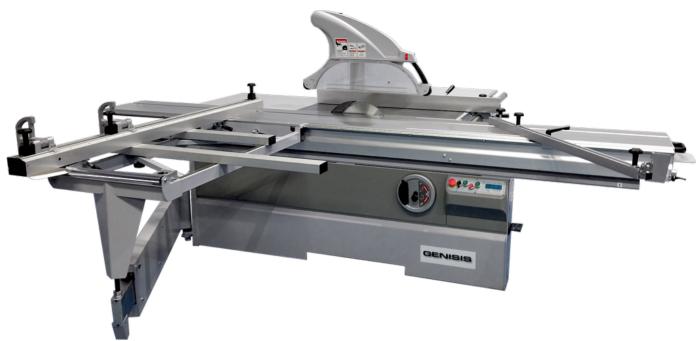

## Genisis P32

Having sold sliding table panel saws for many years, this new model from the established Genisis range quite simply is unbeatable in terms of quality and unbelievable value for money

In today's difficult trading conditions, this machine sets out to be the ultimate recession beating, credit crunching panel saw. Aimed at the medium sized manufacturer, it is a full blown industrial machine with the same heavy duty sliding table as found on the 'X' type machines, the

same heavy duty cross cut fence with 2 x heavy duty flip stops, the rip fence mounted on a 45mm diameter solid chromed bar with fine adjustment and taking a 400mm diameter blade driven by 5.5Kw (7.5Hp) motor makes this suitable for solid wood as well as panel sizing.