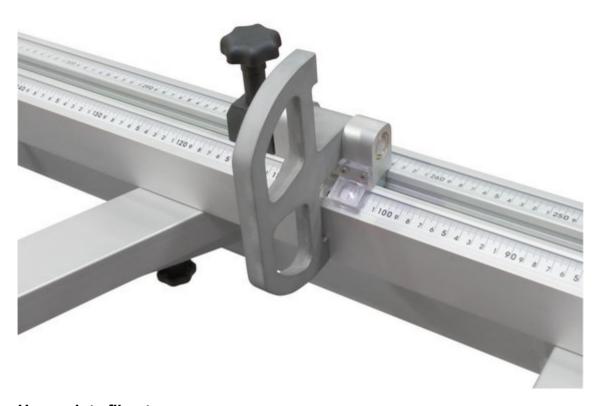

#### Heavy duty telescopic cross cut fence

Find out more about this machine and the rest of the range at the Genisis X-Type Panel Saws (http://ukpanelsaws.co.uk) website.

Special Offer