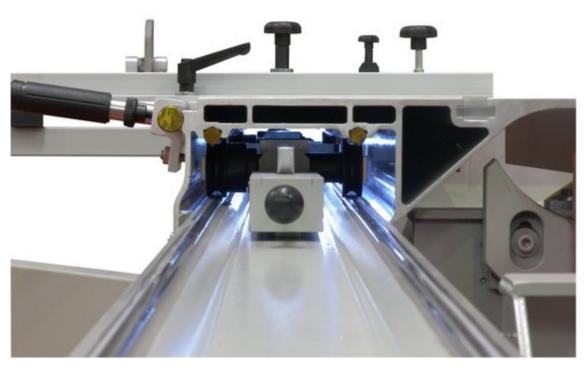

Yes                                         |
| With tool frame                                          | Yes                                         |
| With Clamping shoe                                       | Yes                                         |
| Main channel dust collection                             | Ø 100 mm                                    |
| Lux saw guard dust collection                            | Ø 75 mm                                     |
| 380V/50HZ/3PH                                            |                                             |
| Packing size:                                            | 2270 x 1300 x 1100 mm + 3330 x 470 x 330 mm |
| N.W / G.W.                                               | 600 kg / 780 kg + 177 kg / 247 kg           |







Heavy duty sliding table





**Scorer adjustments** 



Heavy duty flip stops



#### Heavy duty telescopic cross cut fence

Find out more about this machine and the rest of the range at the Genisis X-Type Panel Saws (http://ukpanelsaws.co.uk) website.

Special Offer

#### **POA**

<img src="http://piwik.smashbang.co.uk/piwik.php?idsite=6" style="border:0" alt="" />