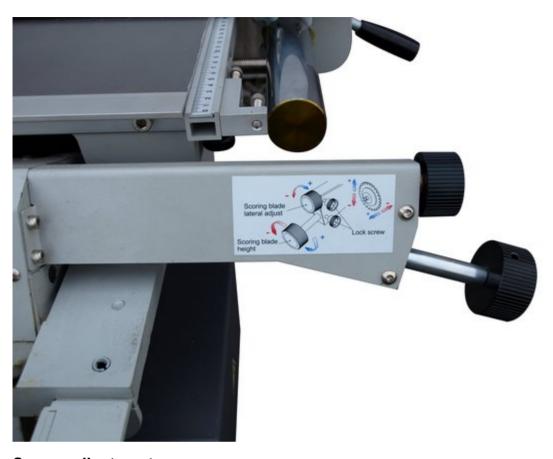

|
| With tool frame                                          | Yes                                         |
| With Clamping shoe                                       | Yes                                         |
| Main channel dust collection                             | Ø 100 mm                                    |
| Lux saw guard dust collection                            | Ø 75 mm                                     |
| 380V/50HZ/3PH                                            |                                             |
| Packing size:                                            | 2270 x 1300 x 1100 mm + 3330 x 470 x 330 mm |
| N.W / G.W.                                               | 600 kg / 780 kg + 177 kg / 247 kg           |







Heavy duty sliding table





**Scorer adjustments** 



Heavy duty flip stops



#### Heavy duty telescopic cross cut fence

Find out more about this machine and the rest of the range at the Genisis X-Type Panel Saws (http://ukpanelsaws.co.uk) website.

Special Offer

#### **POA**

<img src="http://piwik.smashbang.co.uk/piwik.php?idsite=6" style="border:0" alt="" />