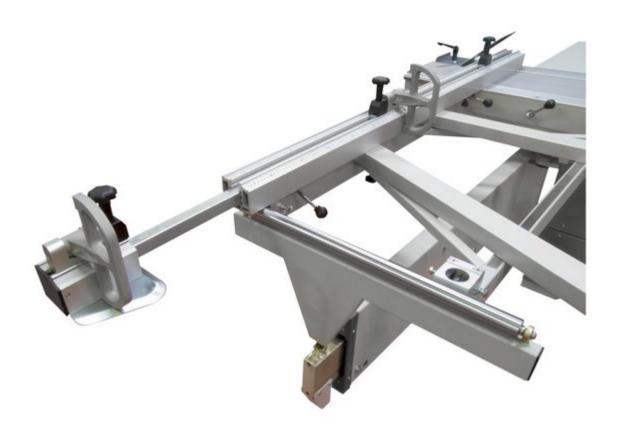

Heavy duty sliding table

**Scorer adjustments** 

Heavy duty flip stops

#### Heavy duty telescopic cross cut fence

Find out more about this machine and the rest of the range at the Genisis X-Type Panel Saws (http://ukpanelsaws.co.uk) website.

Special Offer